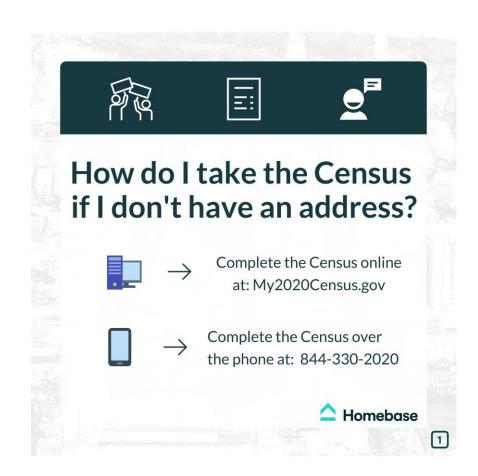

## 2020 Census: People Experiencing Homelessness

- People who don't have an address can still do the 2020 Census
- The online 2020 Census form asks if you are experiencing homelessness
- Service Based Enumeration September 22-24: Census Bureau will count people who are at a shelter, soup kitchen or other locations
- Targeted Enumeration of Non-Sheltered Outdoor Locations (TENSOL) - night of September 23 – 24: Census Bureau will conduct in-person interviews of unsheltered individuals