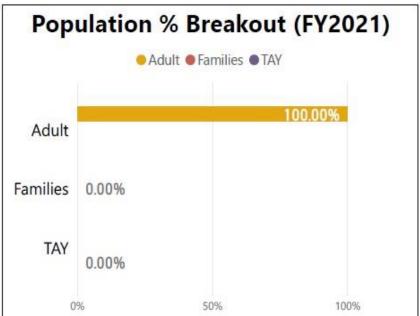

### Interim Director's Report

# Local Homeless Coordinating Board March 1, 2021

#### **Problem Solving: Homeward Bound**

INFO

Fiscal Year 2020-2021 (Data thru 1/31/2021)



13
Latest Month Exits
91
FYTD Exits
327
Last FYTD Exits
400
Last Year Total







#### Housing

INFO

Fiscal Year 2020-2021 (Data thru 1/31/2021)





84
Latest Month Placements
614
FYTD Placements
756
Last FYTD Placements
1,330
Last Year Total









#### **Housing Ladder**

Fiscal Year 2020-2021 (Data thru 1/31/2021)











#### **Emergency Outreach**

INFO

(Data thru 1/31/2021)



89,223

**Total Encounters** 

90.9%

Success Rate



2020/Aug 2020/Sep \*This page summarizes SFHOT activities conducted under emergency outreach protocol, which may be activated due to disaster response, inclement weather or public health emergencies.

7,666

6,412

6,042





14,664

5.695

9,128

2020/May

8,165

2020/Jun

8,389

2020/Jul

#### **Top Engagement Tools** Tool Count % of Total Surgical Face Masks 1,914 30.23% Water(s) 23.15% 1,466 **Emergency Blankets** 15.27% 967 Ponchos 14.86% 941 Hygiene Kit(s) 9.21% Food/Snack(s) Packets 7.28% 461 \*List is not exhaustive; totals may not equal 100%.

5,669

4,581

2020/Oct 2020/Nov

4,703



#### **Coordinated Entry**

Fiscal Year 2020-2021 (Data thru 1/31/2021)