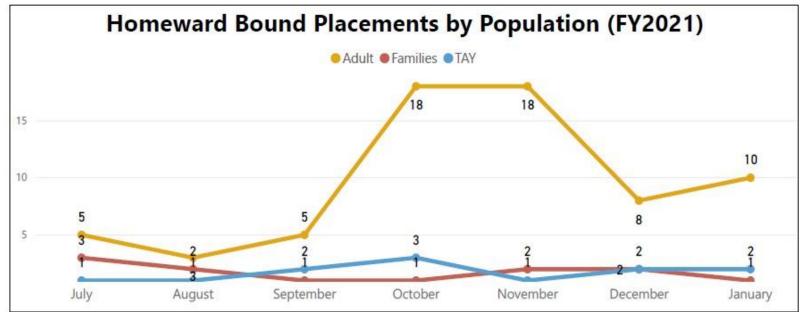

#### **Problem Solving: Homeward Bound**

INFO

Fiscal Year 2020-2021 (Data thru 1/31/2021)

13
Latest Month Exits
91
FYTD Exits
327
Last FYTD Exits
400
Last Year Total