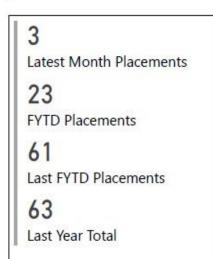

#### Housing

INFO

Fiscal Year 2020-2021 (Data thru 1/31/2021)

84
Latest Month Placements
614
FYTD Placements
756
Last FYTD Placements
1,330
Last Year Total