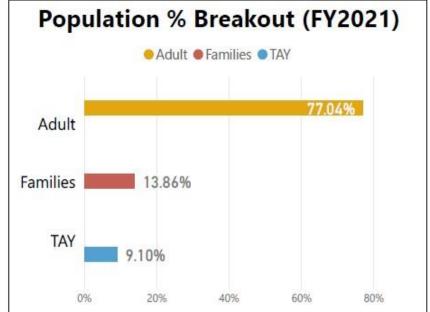

#### **Emergency Outreach**

INFO

(Data thru 1/31/2021)



89,223

**Total Encounters** 

90.9%

Success Rate



2020/Aug 2020/Sep \*This page summarizes SFHOT activities conducted under emergency outreach protocol, which may be activated due to disaster response, inclement weather or public health emergencies.

7,666

6,412

6,042





14,664

5.695

9,128

2020/May

8,165

2020/Jun

8,389

2020/Jul

#### **Top Engagement Tools** Tool Count % of Total Surgical Face Masks 1,914 30.23% Water(s) 23.15% 1,466 **Emergency Blankets** 15.27% 967 Ponchos 14.86% 941 Hygiene Kit(s) 9.21% Food/Snack(s) Packets 7.28% 461 \*List is not exhaustive; totals may not equal 100%.

5,669

4,581

2020/Oct 2020/Nov

4,703



#### **Coordinated Entry**

Fiscal Year 2020-2021 (Data thru 1/31/2021)











### **Shelter**

- The Bayview SAFE Navigation Center located at 1925 Evans opened on January 25th.
- Operated by Bayview Hunters
   Point Foundation for Community
   Improvement.
- During COVID, will serve 116 adults experiencing homelessness.

- The Lower Polk TAY Navigation Center located at 888 Post opened on February 10th.
- Operated by 3rd Street Youth and Clinic and Success Centers.
- During COVID, will serve 43 TAY experiencing homelessness.

#### Shelter

In partnership with CCC, DPH, and UCSF, HSH is implementing a rapid COVID-19 testing pilot in congregate shelters.

- 6-week pilot program.
- Testing of guests and staff at 4 shelters.
- New sites added each week.
- DPH will continue testing after pilot ends.

St. Mary's Winter Shelter closed on February 28th.

- ECS and HSH en