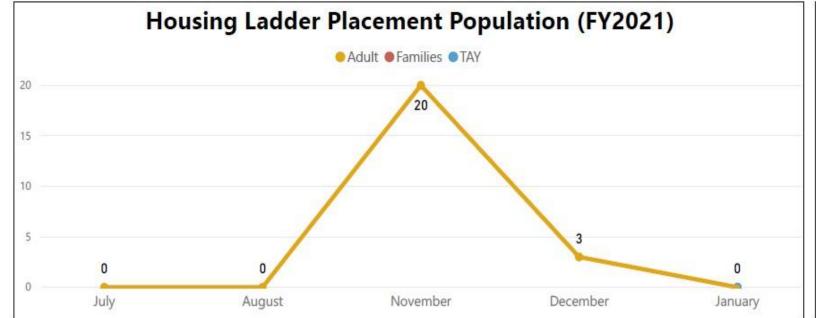

### Interim Director's Report

# Local Homeless Coordinating Board March 1, 2021

#### **Problem Solving: Homeward Bound**

INFO

Fiscal Year 2020-2021 (Data thru 1/31/2021)



13
Latest Month Exits
91
FYTD Exits
327
Last FYTD Exits
400
Last Year Total







#### Housing

INFO

Fiscal Year 2020-2021 (Data thru 1/31/2021)





84
Latest Month Placements
614
FYTD Placements
756
Last FYTD Placements
1,330
Last Year Total









#### **Housing Ladder**

Fiscal Year 2020-2021 (Data thru 1/31/2021)











#### **Emergency Outreach**

INFO

(Data thru 1/31/2021)



89,223

**Total Encounters** 

90.9%

Success Rate



2020/Aug 2020/Sep \*This page summarizes SFHOT activities conducted under emergency outreach protocol, which may be activated due to disaster response, inclement weather or public health emergencies.

7,666

6,412

6,042





14,664

5.695

9,128

2020/May

8,165

2020/Jun

8,389

2020/Jul

#### **Top Engagement Tools** Tool Count % of Total Surgical Face Masks 1,914 30.23% Water(s) 23.15% 1,466 **Emergency Blankets** 15.27% 967 Ponchos 14.86% 941 Hygiene Kit(s) 9.21% Food/Snack(s) Packets 7.28% 461 \*List is not exhaustive; totals may not equal 100%.

5,669

4,581

2020/Oct 2020/Nov

4,703



#### **Coordinated Entry**

Fiscal Year 2020-2021 (Data thru 1/31/2021)