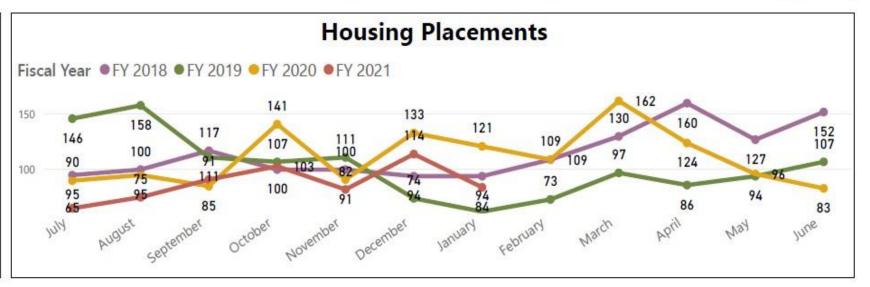

#### Housing

INFO

Fiscal Year 2020-2021 (Data thru 1/31/2021)

84
Latest Month Placements
614
FYTD Placements
756
Last FYTD Placements
1,330
Last Year Total