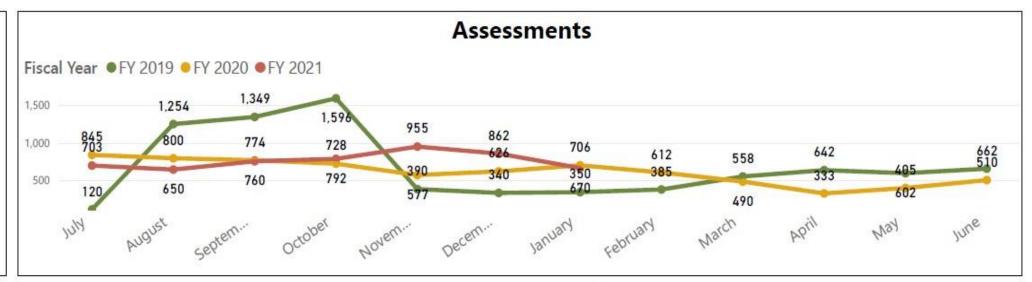

#### **Emergency Outreach**

INFO

(Data thru 1/31/2021)



89,223

**Total Encounters** 

90.9%

Success Rate



2020/Aug 2020/Sep \*This page summarizes SFHOT activities conducted under emergency outreach protocol, which may be activated due to disaster response, inclement weather or public health emergencies.

7,666

6,412

6,042





14,664

5.695

9,128

2020/May

8,165

2020/Jun

8,389

2020/Jul

#### **Top Engagement Tools** Tool Count % of Total Surgical Face Masks 1,914 30.23% Water(s) 23.15% 1,466 **Emergency Blankets** 15.27% 967 Ponchos 14.86% 941 Hygiene Kit(s) 9.21% Food/Snack(s) Packets 7.28% 461 \*List is not exhaustive; totals may not equal 100%.

5,669

4,581

2020/Oct 2020/Nov

4,703



#### **Coordinated Entry**

Fiscal Year 2020-2021 (Data thru 1/31/2021)











### **Shelter**

- The Bayview SAFE Navigation Center located at 1925 Evans opened on January 25th.
- Operated by Bayview Hunters
   Point Foundation for Community
   Improvement.
- During COVID, will serve 116 adults experiencing homelessness.

- The Lower Polk TAY Navigation Center located at 888 Post opened on February 10th.
- Operated by 3rd Street Youth and Clinic and Success Centers.
- During COVID, will serve 43 TAY experiencing homelessness.

#### Shelter

In partnership with CCC, DPH, and UCSF, HSH is implementing a rapid COVID-19 testing pilot in congregate shelters.

- 6-week pilot program.
- Testing of guests and staff at 4 shelters.
- New sites added each week.
- DPH will continue testing after pilot ends.

St. Mary's Winter Shelter closed on February 28th.

- ECS and HS