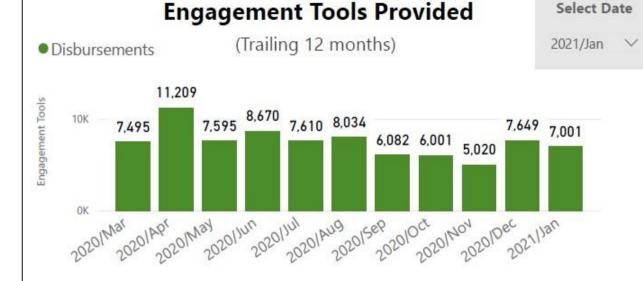

#### **Emergency Outreach**

INFO

(Data thru 1/31/2021)

89,223

**Total Encounters** 

90.9%

Success Rate

2020/Aug 2020/Sep \*This page summarizes SFHOT activities conducted under emergency outreach protocol, which may be activated due to disaster response, inclement weather or public health emergencies.

7,666

6,412

6,042

14,664

5.695

9,128

2020/May

8,165

2020/Jun

8,389

2020/Jul

5,669

4,581

2020/Oct 2020/Nov

4,703