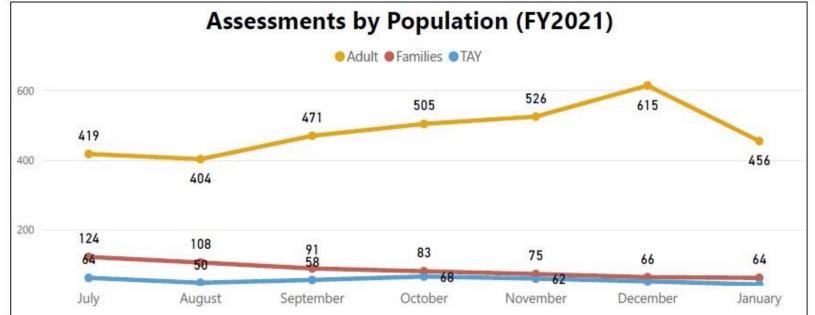

#### **Emergency Outreach**

INFO

(Data thru 1/31/2021)



89,223

**Total Encounters** 

90.9%

Success Rate



2020/Aug 2020/Sep \*This page summarizes SFHOT activities conducted under emergency outreach protocol, which may be activated due to disaster response, inclement weather or public health emergencies.

7,666

6,412

6,042





14,664

5.695

9,128

2020/May

8,165

2020/Jun

8,389

2020/Jul

#### **Top Engagement Tools** Tool Count % of Total Surgical Face Masks 1,914 30.23% Water(s) 23.15% 1,466 **Emergency Blankets** 15.27% 967 Ponchos 14.86% 941 Hygiene Kit(s) 9.21% Food/Snack(s) Packets 7.28% 461 \*List is not exhaustive; totals may not equal 100%.

5,669

4,581

2020/Oct 2020/Nov

4,703



#### **Coordinated Entry**

Fiscal Year 2020-2021 (Data thru 1/31/2021)











### **Shelter**

- The Bayview SAFE Navigation Center located at 1925 Evans opened on January 25th.
- Operated by Bayview Hunters
   Point Foundation for Community
   Improvement.
- During COVID, will serve 116 adults experiencing homelessness.

- The Lower Polk TAY Navigation Center located at 888 Post opened on February 10th.
- Operated by 3rd Street Youth and Clinic and Success Centers.
- During COVID, will serve 43 TAY experiencing homelessness.

#### Shelter

In partnership with CCC, DPH, and UCSF, HSH is implementing a rapid COVID-19 testing pilot in congregate shelters.

- 6-week pilot program.
- Testing of guests and staff at 4 shelters.
- New sites added each week.
- DPH will continue testing after pilot ends.

St. Mary's Winter Shelter closed on February 28th.

- ECS and HSH