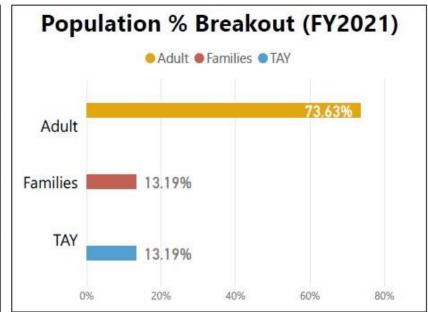

#### **Problem Solving: Homeward Bound**

INFO

Fiscal Year 2020-2021 (Data thru 1/31/2021)

13
Latest Month Exits
91
FYTD Exits
327
Last FYTD Exits
400
Last Year Total