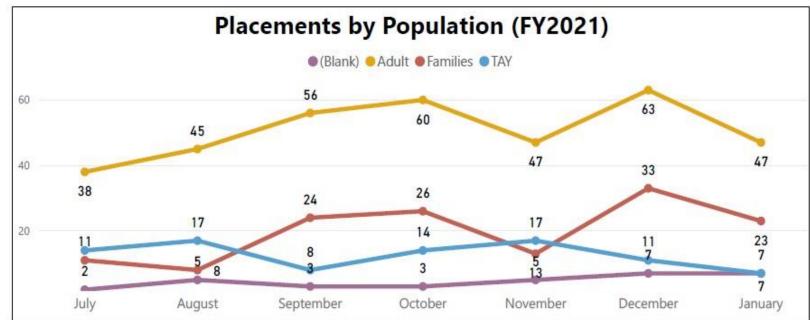

#### Housing

INFO

Fiscal Year 2020-2021 (Data thru 1/31/2021)

84
Latest Month Placements
614
FYTD Placements
756
Last FYTD Placements
1,330
Last Year Total