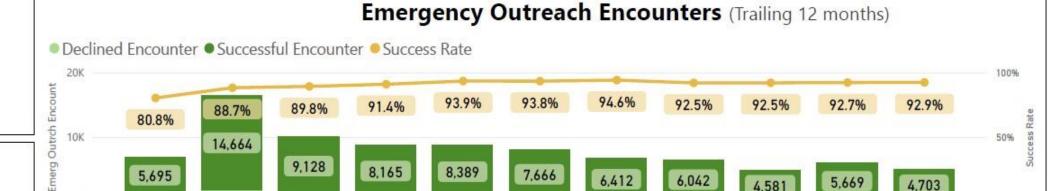

#### **Emergency Outreach**

INFO

(Data thru 1/31/2021)

89,223

**Total Encounters** 

90.9%

Success Rate

2020/Aug 2020/Sep \*This page summarizes SFHOT activities conducted under emergency outreach protocol, which may be activated due to disaster response, inclement weather or public health emergencies.

7,666

6,412

6,042

14,664

5.695

9,128

2020/May

8,165

2020/Jun

8,389

2020/Jul

5,669

4,581

2020/Oct 2020/Nov

4,703