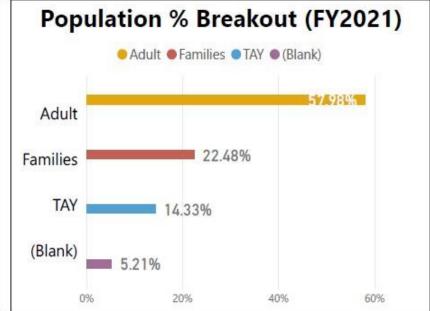

#### Housing

INFO

Fiscal Year 2020-2021 (Data thru 1/31/2021)

84
Latest Month Placements
614
FYTD Placements
756
Last FYTD Placements
1,330
Last Year Total