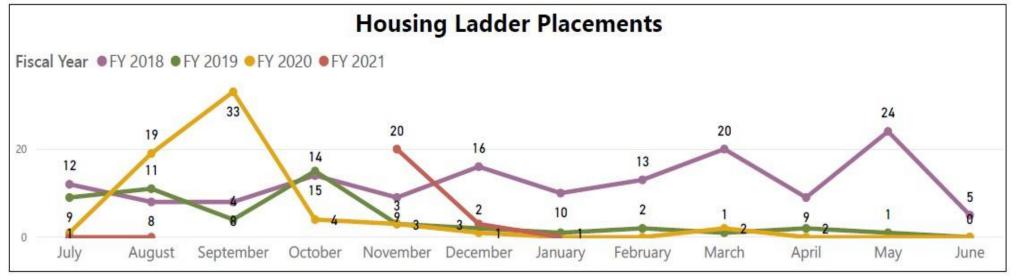

### Interim Director's Report

# Local Homeless Coordinating Board March 1, 2021

#### **Problem Solving: Homeward Bound**

INFO

Fiscal Year 2020-2021 (Data thru 1/31/2021)



13
Latest Month Exits
91
FYTD Exits
327
Last FYTD Exits
400
Last Year Total







#### Housing

INFO

Fiscal Year 2020-2021 (Data thru 1/31/2021)





84
Latest Month Placements
614
FYTD Placements
756
Last FYTD Placements
1,330
Last Year Total









#### **Housing Ladder**

Fiscal Year 2020-2021 (Data thru 1/31/2021)











#### **Emergency Outreach**

INFO

(Data thru 1/31/2021)



89,223

**Total Encounters** 

90.9%

Success Rate



2020/Aug 2020/Sep \*This page summarizes SFHOT activities conducted under emergency outreach protocol, which may be activated due to disaster response, inclement weather or public health emergencies.

7,666

6,412

6,042





14,664

5.695

9,128

2020/May

8,165

2020/Jun

8,389

2020/Jul

#### **Top Engagement Tools** Tool Count % of Total Surgical Face Masks 1,914 30.23% Water(s) 23.15% 1,466 **Emergency Blankets** 15.27% 967 Ponchos 14.86% 941 Hygiene Kit(s) 9.21% Food/Snack(s) Packets 7.28% 461 \*List is not exhaustive; totals may not equal 100%.

5,669

4,581

2020/Oct 2020/Nov

4,703



#### **Coordinated Entry**

Fiscal Year 2020-2021 (Data thru 1/31/2021)