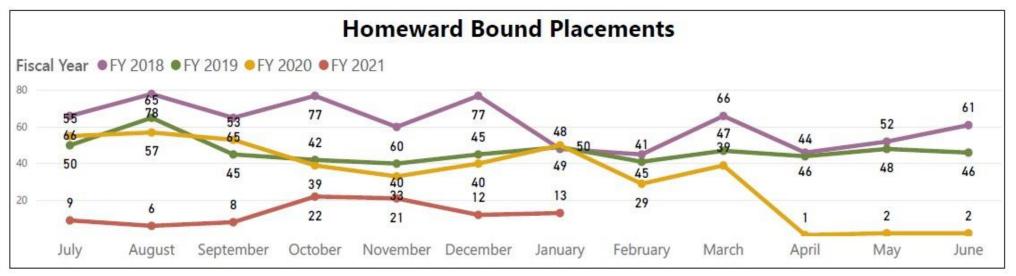

#### **Problem Solving: Homeward Bound**

INFO

Fiscal Year 2020-2021 (Data thru 1/31/2021)

13
Latest Month Exits
91
FYTD Exits
327
Last FYTD Exits
400
Last Year Total