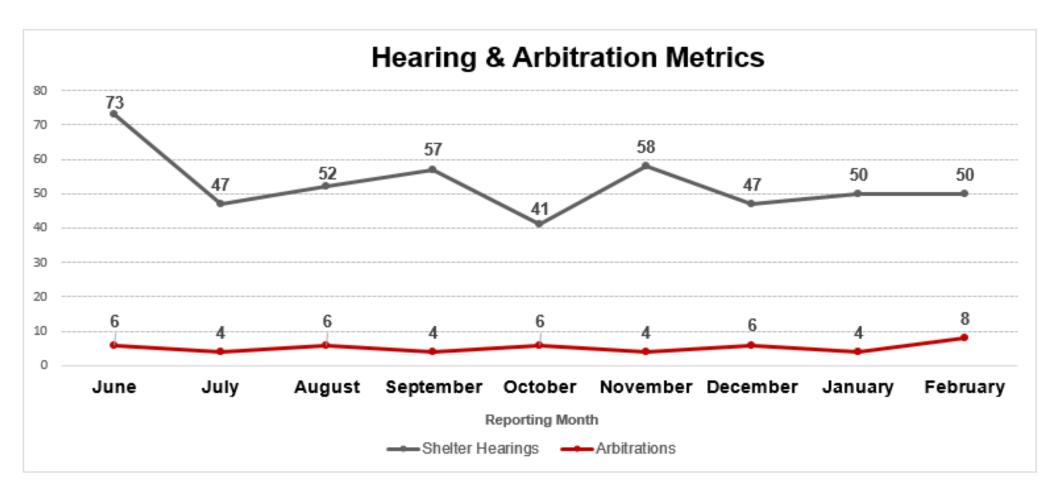

## **Shelter Client Advocate Arbitration and Hearing Report**

March 12<sup>th</sup>, 2024

|                            | June | July | August | September | October | November | December | January | February |
|----------------------------|------|------|--------|-----------|---------|----------|----------|---------|----------|
| Total Hearings             | 73   | 47   | 52     | 57        | 41      | 58       | 47       | 50      | 50       |
|                            |      |      |        |           |         |          |          |         |          |
| Outcomes                   |      |      |        |           |         |          |          |         |          |
| Upheld                     | 13   | 6    | 5      | 9         | 5       | •        | 1        | 8       | 9        |
| Modified                   | 0    | 2    | 0      | 1         | 2       | •        | 0        | 3       | 0        |
| No Show                    | 28   | 15   | 21     | 20        | 11      | •        | 18       | 18      | 18       |
| Second Chance              | 14   | 15   | 6      | 10        | 3       | •        | 9        | 7       | 8        |
| Overturned                 | 10   | 4    | 12     | 5         | 11      | •        | 6        | 5       | 9        |
| Withdrawn                  | 8    | 5    | 3      | 1         | 1       | •        | 7        | 5       | 2        |
| No Data                    | 0    | 0    | 5      | 11        | 8       | 58       | 4        | 0       | 4        |
| Total Arbitrations         | 6    | 4    | 6      | 4         | 6       | 4        | 6        | 4       | 8        |
| Outcomes                   |      |      |        |           |         |          |          |         |          |
| Upheld                     | 0    | 1    | 0      | 0         | 1       | 0        | 0        | 2       | 0        |
| Modified                   | 0    | 0    | 1      | 1         | 0       | 1        | 0        | 1       | 2        |
| No Show                    | 0    | 1    | 0      | 0         | 1       | 1        | 3        | 1       | 2        |
| Second Chance              | 0    | 1    | 2      | 2         | 1       | 1        | 2        | 0       | 1        |
| Overturned                 | 3    | 1    | 3      | 1         | 2       | 1        | 1        | 0       | 1        |
| Withdrawn                  | 1    | 0    | 0      | 0         | 0       | 0        | 0        | 0       | 1        |
| Settled Before Arbitration | 2    | 0    | 0      | 0         | 0       | 1        | 0        | 0       | 0        |
| No Data                    | 0    | 0    | 0      | 0         | 1       | 0        | 0        | 0       | 0        |