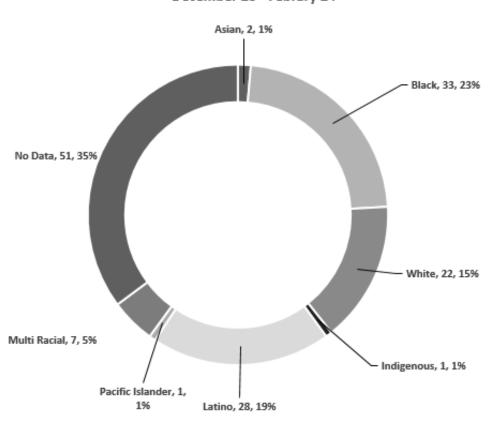

Included in this report for the first time are the race summary statistics for shelter residents who requested hearings in the period between December 2023 and February 2024. Please note that no *race* information was collected for 35% of our clients during this period, which prevents hard conclusions to be drawn from the data set. This statistic correlates roughly to the number of residents who 'no show' for hearings, with the addition of denials that are withdrawn before a hearing was conducted, and people who decline to self report the information at intake.

## **Racial Characteristics**

December 23 - Febrary 24